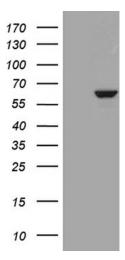

# **Product images:**

HEK293T cells were transfected with the pCMV6-ENTRY control (Left lane) or pCMV6-ENTRY PPP2R1B ([RC230265], Right lane) cDNA for 48 hrs and lysed. Equivalent amounts of cell lysates (5 ug per lane) were separated by SDS-PAGE and immunoblotted with anti-PPP2R1B (1:500). Positive lysates [LY433265] (100ug) and [LC433265] (20ug) can be purchased separately from OriGene.