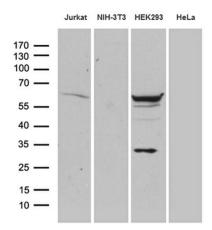

Western blot analysis of extracts (35ug) from 4 different cell lines by using anti-PPP2R1B monoclonal antibody (1:500).