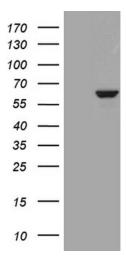

# **Product images:**

HEK293T cells were transfected with the pCMV6-ENTRY control (Left lane) or pCMV6-ENTRY PPP2R1B ([RC230265], Right lane) cDNA for 48 hrs and lysed. Equivalent amounts of cell lysates (5 ug per lane) were separated by SDS-PAGE and immunoblotted with anti-PPP2R1B (1:500). Positive lysates [LY433265] (100ug) and [LC433265] (20ug) can be purchased separately from OriGene.