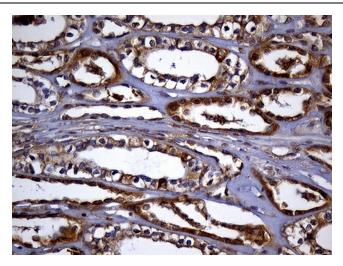

Western blot analysis of extracts (35ug) from 3 different cell lines and 2 different tissue lysates by using anti-TXNRD1 monoclonal antibody (1:500).

Immunohistochemical staining of paraffinembedded Human Kidney tissue within the normal limits using anti-TXNRD1 mouse monoclonal antibody. (Heat-induced epitope retrieval by 1mM EDTA in 10mM Tris buffer (pH8.5) at 120°C for 3min, [TA811366]) (1:2000)

Immunohistochemical staining of paraffinembedded Human pancreas tissue within the normal limits using anti-TXNRD1 mouse monoclonal antibody. (Heat-induced epitope retrieval by 1mM EDTA in 10mM Tris buffer (pH8.5) at 120°C for 3min, [TA811366]) (1:2000)