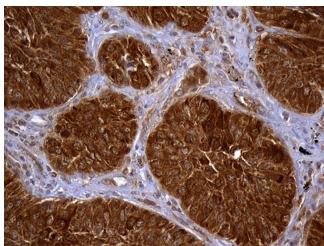

Immunohistochemical staining of paraffinembedded Carcinoma of Human lung tissue using anti-TXNRD1 mouse monoclonal antibody. (Heat-induced epitope retrieval by 1mM EDTA in 10mM Tris buffer (pH8.5) at 120°C for 3min, [TA811366]) (1:2000)