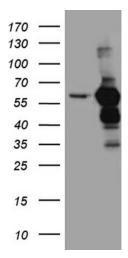

# **Product images:**

HEK293T cells were transfected with the pCMV6-ENTRY control (Cat# [PS100001], Left lane) or pCMV6-ENTRY TXNRD1 (Cat# [RC202040], Right lane) cDNA for 48 hrs and lysed. Equivalent amounts of cell lysates (5 ug per lane) were separated by SDS-PAGE and immunoblotted with anti-TXNRD1 (Cat# [TA811366])(1:2000).