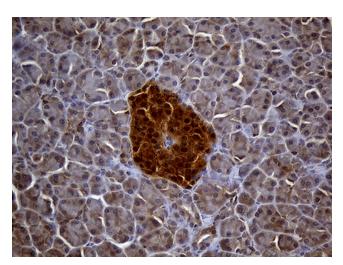

Immunohistochemical staining of paraffinembedded Human pancreas tissue within the normal limits using anti-TXNRD1 mouse monoclonal antibody. (Heat-induced epitope retrieval by 1mM EDTA in 10mM Tris buffer (pH8.5) at 120°C for 3min, [TA811366]) (1:2000)