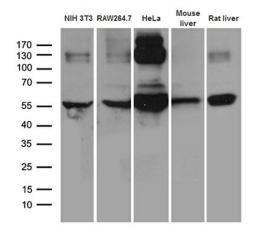

Western blot analysis of extracts (35ug) from 3 different cell lines and 2 different tissue lysates by using anti-TXNRD1 monoclonal antibody (1:500).

Immunohistochemical staining of paraffinembedded Human Kidney tissue within the normal limits using anti-TXNRD1 mouse monoclonal antibody. (Heat-induced epitope retrieval by 1mM EDTA in 10mM Tris buffer (pH8.5) at 120°C for 3min, [TA811366]) (1:2000)