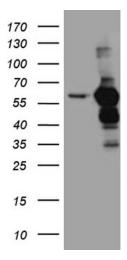

## **Product images:**

HEK293T cells were transfected with the pCMV6-ENTRY control (Cat# [PS100001], Left lane) or pCMV6-ENTRY TXNRD1 (Cat# [RC202040], Right lane) cDNA for 48 hrs and lysed. Equivalent amounts of cell lysates (5 ug per lane) were separated by SDS-PAGE and immunoblotted with anti-TXNRD1 (Cat# [TA811366])(1:2000).