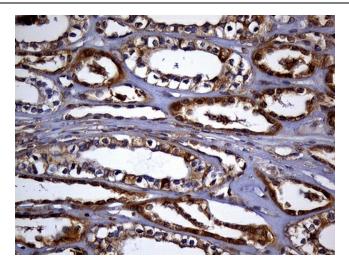

Immunohistochemical staining of paraffinembedded Human pancreas tissue within the normal limits using anti-TXNRD1 mouse monoclonal antibody. (Heat-induced epitope retrieval by 1mM EDTA in 10mM Tris buffer (pH8.5) at 120°C for 3min, [TA811366]) (1:2000)