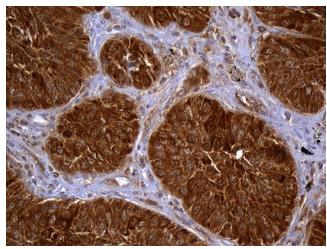

Immunohistochemical staining of paraffinembedded Carcinoma of Human lung tissue using anti-TXNRD1 mouse monoclonal antibody. (Heat-induced epitope retrieval by 1mM EDTA in 10mM Tris buffer (pH8.5) at 120°C for 3min, [TA811366]) (1:2000)