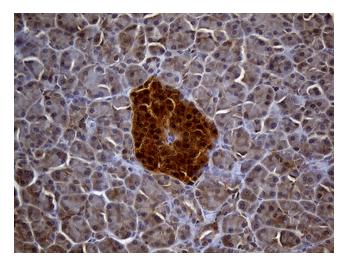

Immunohistochemical staining of paraffinembedded Human pancreas tissue within the normal limits using anti-TXNRD1 mouse monoclonal antibody. (Heat-induced epitope retrieval by 1mM EDTA in 10mM Tris buffer (pH8.5) at 120°C for 3min, [TA811366]) (1:2000)