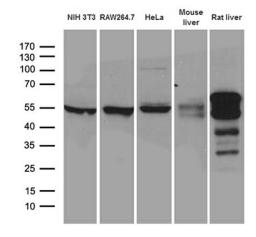

Western blot analysis of extracts (35ug) from 3 different cell lines and 2 different tissue lysates by using anti-TXNRD1 monoclonal antibody (1:500).