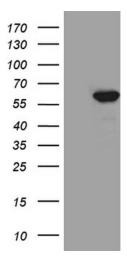

# **Product images:**

HEK293T cells were transfected with the pCMV6-ENTRY control (Left lane) or pCMV6-ENTRY TXNRD1 ([RC202040], Right lane) cDNA for 48 hrs and lysed. Equivalent amounts of cell lysates (5 ug per lane) were separated by SDS-PAGE and immunoblotted with anti-TXNRD1 (1:2000).