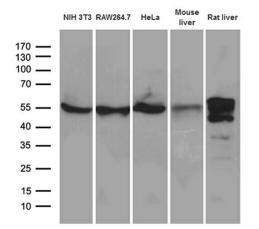

Western blot analysis of extracts (35ug) from 3 different cell lines and 2 different tissue lysate by using anti-TXNRD1 monoclonal antibody (1:500).

This product is to be used for laboratory only. Not for diagnostic or therapeutic use. ©2025 OriGene Technologies, Inc., 9620 Medical Center Drive, Ste 200, Rockville, MD 20850, US