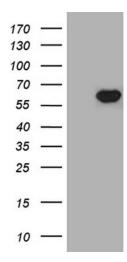

## **Product images:**

HEK293T cells were transfected with the pCMV6-ENTRY control (Left lane) or pCMV6-ENTRY TXNRD1 ([RC202040], Right lane) cDNA for 48 hrs and lysed. Equivalent amounts of cell lysates (5 ug per lane) were separated by SDS-PAGE and immunoblotted with anti-TXNRD1 (1:2000).