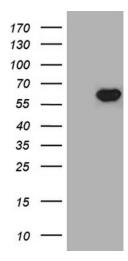

## **Product images:**

HEK293T cells were transfected with the pCMV6-ENTRY control (Left lane) or pCMV6-ENTRY TXNRD1 ([RC202040], Right lane) cDNA for 48 hrs and lysed. Equivalent amounts of cell lysates (5 ug per lane) were separated by SDS-PAGE and immunoblotted with anti-TXNRD1 (1:2000).