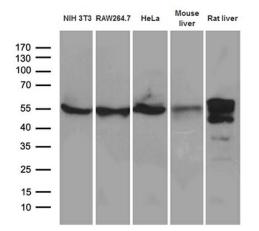

Western blot analysis of extracts (35ug) from 3 different cell lines and 2 different tissue lysate by using anti-TXNRD1 monoclonal antibody (1:500).

This product is to be used for laboratory only. Not for diagnostic or therapeutic use. ©2024 OriGene Technologies, Inc., 9620 Medical Center Drive, Ste 200, Rockville, MD 20850, US