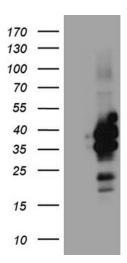

# **Product images:**

HEK293T cells were transfected with the pCMV6-ENTRY control (Cat# [PS100001], Left lane) or pCMV6-ENTRY C3orf62 (Cat# [RC204956], Right lane) cDNA for 48 hrs and lysed. Equivalent amounts of cell lysates (5 ug per lane) were separated by SDS-PAGE and immunoblotted with anti-C3orf62 (Cat# [TA811299])(1:2000). Positive lysates [LY404856] (100ug) and [LC404856] (20ug) can be purchased separately from OriGene.