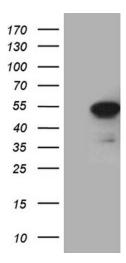

# **Product images:**

HEK293T cells were transfected with the pCMV6-ENTRY control (Left lane) or pCMV6-ENTRY PXN ([RC225692], Right lane) cDNA for 48 hrs and lysed. Equivalent amounts of cell lysates (5 ug per lane) were separated by SDS-PAGE and immunoblotted with anti-PXN (1:2000). Positive lysates [LY429750] (100ug) and [LC429750] (20ug) can be purchased separately from OriGene.