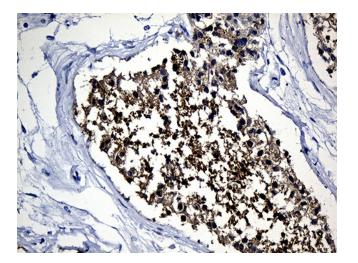

Immunohistochemical staining of paraffinembedded Human testicle tissue within the normal limits using anti-YBX2 mouse monoclonal antibody. (Heat-induced epitope retrieval by 1mM EDTA in 10mM Tris buffer (pH8.5) at 120°C for 3min, [TA811246]) (1:150)