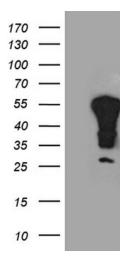

## **Product images:**

HEK293T cells were transfected with the pCMV6-ENTRY control (Left lane) or pCMV6-ENTRY YBX2 ([RC208392], Right lane) cDNA for 48 hrs and lysed. Equivalent amounts of cell lysates (5 ug per lane) were separated by SDS-PAGE and immunoblotted with anti-YBX2 (1:2000). Positive lysates [LY414272] (100ug) and [LC414272] (20ug) can be purchased separately from OriGene.