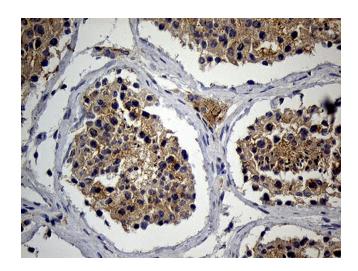

Immunohistochemical staining of paraffinembedded Human testicle tissue within the normal limits using anti-RNASE9 mouse monoclonal antibody. (Heat-induced epitope retrieval by 1mM EDTA in 10mM Tris buffer (pH8.5) at 120°C for 3min, [TA811245]) (1:150)