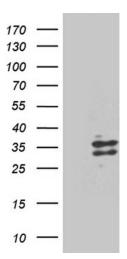

# **Product images:**

HEK293T cells were transfected with the pCMV6-ENTRY control (Cat# [PS100001], Left lane) or pCMV6-ENTRY RNASE9 (Cat# [RC225233], Right lane) cDNA for 48 hrs and lysed. Equivalent amounts of cell lysates (5 ug per lane) were separated by SDS-PAGE and immunoblotted with anti-RNASE9 (Cat# [TA811245])(1:500). Positive lysates [LY426320] (100ug) and [LC426320] (20ug) can be purchased separately from OriGene.