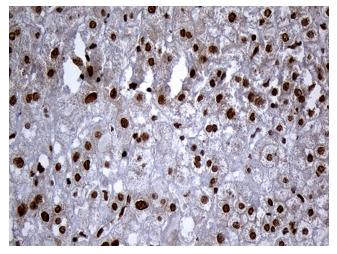

Immunohistochemical staining of paraffinembedded Human liver tissue within the normal limits using anti-RAD21 mouse monoclonal antibody. (Heat-induced epitope retrieval by 1mM EDTA in 10mM Tris buffer (pH8.5) at 120°C for 3min, [TA811221]) (1:2000)