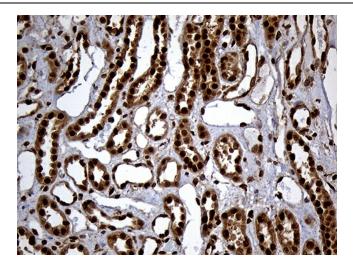

Immunohistochemical staining of paraffinembedded Human Kidney tissue within the normal limits using anti-RAD21 mouse monoclonal antibody. (Heat-induced epitope retrieval by 1mM EDTA in 10mM Tris buffer (pH8.5) at 120°C for 3min, [TA811221]) (1:2000)