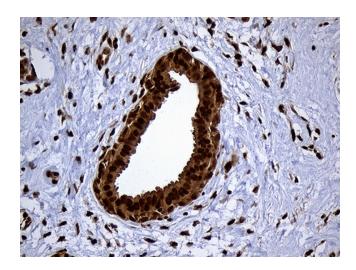

Immunohistochemical staining of paraffinembedded Human breast tissue within the normal limits using anti-RAD21 mouse monoclonal antibody. (Heat-induced epitope retrieval by 1mM EDTA in 10mM Tris buffer (pH8.5) at 120°C for 3min, [TA811221]) (1:2000)