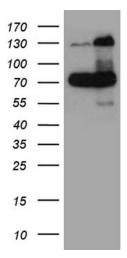

## **Product images:**

HEK293T cells were transfected with the pCMV6-ENTRY control (Left lane) or pCMV6-ENTRY RAD21 ([RC208262], Right lane) cDNA for 48 hrs and lysed. Equivalent amounts of cell lysates (5 ug per lane) were separated by SDS-PAGE and immunoblotted with anti-RAD21 (1:2000). Positive lysates [LY401887] (100ug) and [LC401887] (20ug) can be purchased separately from OriGene.