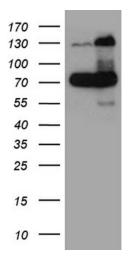

# **Product images:**

HEK293T cells were transfected with the pCMV6-ENTRY control (Left lane) or pCMV6-ENTRY RAD21 ([RC208262], Right lane) cDNA for 48 hrs and lysed. Equivalent amounts of cell lysates (5 ug per lane) were separated by SDS-PAGE and immunoblotted with anti-RAD21 (1:2000). Positive lysates [LY401887] (100ug) and [LC401887] (20ug) can be purchased separately from OriGene.