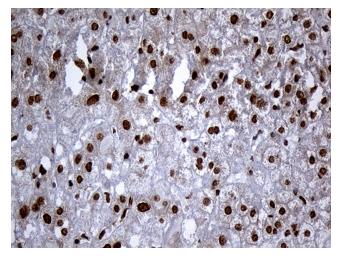

Immunohistochemical staining of paraffinembedded Human liver tissue within the normal limits using anti-RAD21 mouse monoclonal antibody. (Heat-induced epitope retrieval by 1mM EDTA in 10mM Tris buffer (pH8.5) at 120°C for 3min, [TA811221]) (1:2000)