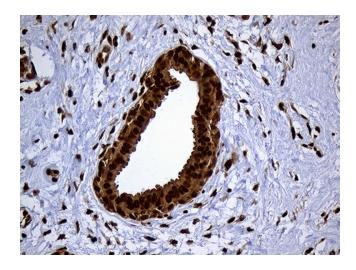

Immunohistochemical staining of paraffinembedded Human breast tissue within the normal limits using anti-RAD21 mouse monoclonal antibody. (Heat-induced epitope retrieval by 1mM EDTA in 10mM Tris buffer (pH8.5) at 120°C for 3min, [TA811221]) (1:2000)