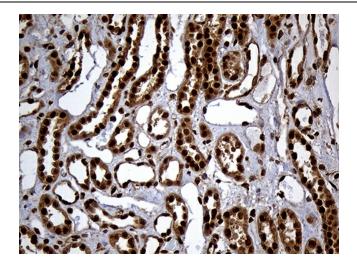

Immunohistochemical staining of paraffinembedded Human Kidney tissue within the normal limits using anti-RAD21 mouse monoclonal antibody. (Heat-induced epitope retrieval by 1mM EDTA in 10mM Tris buffer (pH8.5) at 120°C for 3min, [TA811221]) (1:2000)