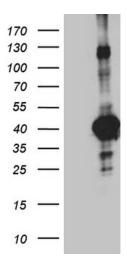

# **Product images:**

HEK293T cells were transfected with the pCMV6-ENTRY control (Left lane) or pCMV6-ENTRY SEPT3 ([RC215771], Right lane) cDNA for 48 hrs and lysed. Equivalent amounts of cell lysates (5 ug per lane) were separated by SDS-PAGE and immunoblotted with anti-SEPT3 (1:2000). Positive lysates [LY403438] (100ug) and [LC403438] (20ug) can be purchased separately from OriGene.