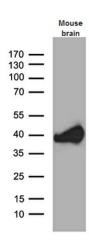

Western blot analysis of extracts (35ug) from mouse brain tissue lysate by using anti-SEPT3 monoclonal antibody (1:500).