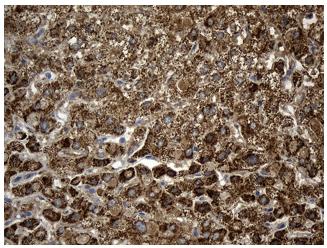

Immunohistochemical staining of paraffinembedded Human liver tissue within the normal limits using anti-ALDH7A1 mouse monoclonal antibody. (Heat-induced epitope retrieval by 1mM EDTA in 10mM Tris buffer (pH8.5) at 120°C for 3min, [TA811150]) (1:500)