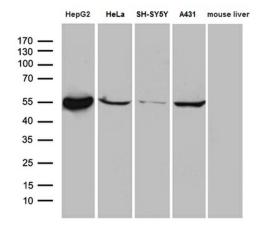

Western blot analysis of extracts (35ug) from 4 different cell lines and mouse liver tissue lysate by using anti-ALDH7A1 monoclonal antibody (1:500).

Immunohistochemical staining of paraffinembedded Human breast tissue within the normal limits using anti-ALDH7A1 mouse monoclonal antibody. (Heat-induced epitope retrieval by 1mM EDTA in 10mM Tris buffer (pH8.5) at 120°C for 3min, [TA811150]) (1:500)