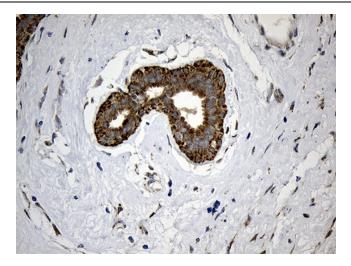

Western blot analysis of extracts (35ug) from 4 different cell lines and mouse liver tissue lysate by using anti-ALDH7A1 monoclonal antibody (1:500).

Immunohistochemical staining of paraffinembedded Human breast tissue within the normal limits using anti-ALDH7A1 mouse monoclonal antibody. (Heat-induced epitope retrieval by 1mM EDTA in 10mM Tris buffer (pH8.5) at 120°C for 3min, [TA811150]) (1:500)