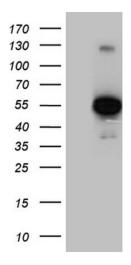

## **Product images:**

HEK293T cells were transfected with the pCMV6-ENTRY control (Left lane) or pCMV6-ENTRY ALDH7A1 ([RC209948], Right lane) cDNA for 48 hrs and lysed. Equivalent amounts of cell lysates (5 ug per lane) were separated by SDS-PAGE and immunoblotted with anti-ALDH7A1 (1:2000). Positive lysates [LY432295] (100ug) and [LC432295] (20ug) can be purchased separately from OriGene.