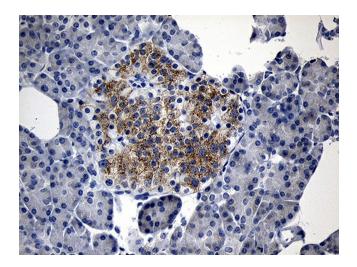

Immunohistochemical staining of paraffinembedded Human pancreas tissue within the normal limits using anti-IL17B mouse monoclonal antibody. (Heat-induced epitope retrieval by 1mM EDTA in 10mM Tris buffer (pH8.5) at 120°C for 3min, [TA811134]) (1:500)