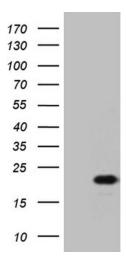

# **Product images:**

HEK293T cells were transfected with the pCMV6-ENTRY control (Cat# [PS100001], Left lane) or pCMV6-ENTRY IL17B (Cat# [RC220051], Right lane) cDNA for 48 hrs and lysed. Equivalent amounts of cell lysates (5 ug per lane) were separated by SDS-PAGE and immunoblotted with anti-IL17B (Cat# [TA811134])(1:2000). Positive lysates [LY415268] (100ug) and [LC415268] (20ug) can be purchased separately from OriGene.