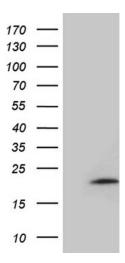

## **Product images:**

HEK293T cells were transfected with the pCMV6-ENTRY control (Cat# [PS100001], Left lane) or pCMV6-ENTRY MMGT1 (Cat# [RC207046], Right lane) cDNA for 48 hrs and lysed. Equivalent amounts of cell lysates (5 ug per lane) were separated by SDS-PAGE and immunoblotted with anti-MMGT1 (Cat# [TA811106])(1:2000). Positive lysates [LY406623] (100ug) and [LC406623] (20ug) can be purchased separately from OriGene.