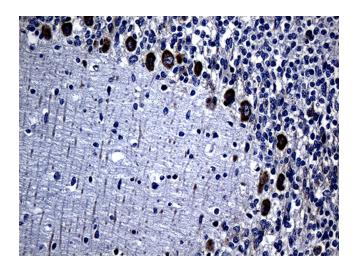

Immunohistochemical staining of paraffinembedded Human embryonic cerebellum within the normal limits using anti-MMGT1 mouse monoclonal antibody. (Heat-induced epitope retrieval by 1mM EDTA in 10mM Tris buffer (pH8.5) at 120°C for 3min, [TA811106]) (1:150)