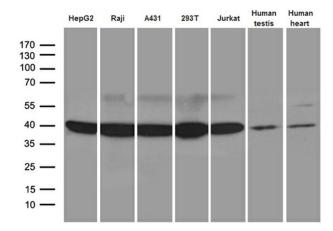

Western blot analysis of extracts (35ug) from 5 different cell lines and 2 different tissue lysates by using anti-GLRX3 monoclonal antibody (1:500).