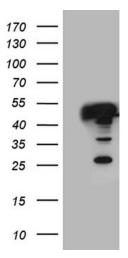

## **Product images:**

HEK293T cells were transfected with the pCMV6-ENTRY control (Cat# [PS100001], Left lane) or pCMV6-ENTRY GLRX3 (Cat# [RC202731], Right lane) cDNA for 48 hrs and lysed. Equivalent amounts of cell lysates (5 ug per lane) were separated by SDS-PAGE and immunoblotted with anti-GLRX3 (Cat# [TA811096])(1:2000). Positive lysates [LY401960] (100ug) and [LC401960] (20ug) can be purchased separately from OriGene.