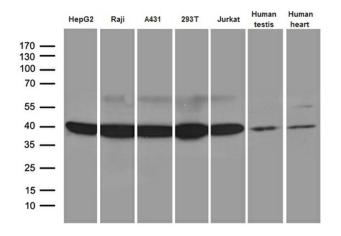

Western blot analysis of extracts (35ug) from 5 different cell lines and 2 different tissue lysates by using anti-GLRX3 monoclonal antibody (1:500).

This product is to be used for laboratory only. Not for diagnostic or therapeutic use. ©2023 OriGene Technologies, Inc., 9620 Medical Center Drive, Ste 200, Rockville, MD 20850, US