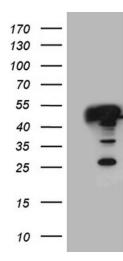

## **Product images:**

HEK293T cells were transfected with the pCMV6-ENTRY control (Cat# [PS100001], Left lane) or pCMV6-ENTRY GLRX3 (Cat# [RC202731], Right lane) cDNA for 48 hrs and lysed. Equivalent amounts of cell lysates (5 ug per lane) were separated by SDS-PAGE and immunoblotted with anti-GLRX3 (Cat# [TA811096])(1:2000). Positive lysates [LY401960] (100ug) and [LC401960] (20ug) can be purchased separately from OriGene.