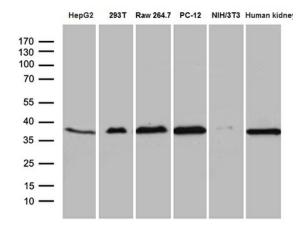

Western blot analysis of extracts (35ug) from 5 different cell lines and human kidney tissue lysate by using anti-STX3 monoclonal antibody (1:500).