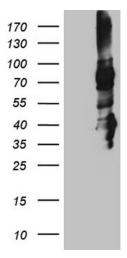

# **Product images:**

HEK293T cells were transfected with the pCMV6-ENTRY control (Left lane) or pCMV6-ENTRY STX3 ([RC200658], Right lane) cDNA for 48 hrs and lysed. Equivalent amounts of cell lysates (5 ug per lane) were separated by SDS-PAGE and immunoblotted with anti-STX3 (1:2000). Positive lysates [LY418166] (100ug) and [LC418166] (20ug) can be purchased separately from OriGene.