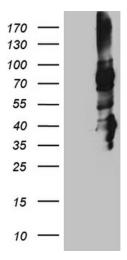

## **Product images:**

HEK293T cells were transfected with the pCMV6-ENTRY control (Left lane) or pCMV6-ENTRY STX3 ([RC200658], Right lane) cDNA for 48 hrs and lysed. Equivalent amounts of cell lysates (5 ug per lane) were separated by SDS-PAGE and immunoblotted with anti-STX3 (1:2000). Positive lysates [LY418166] (100ug) and [LC418166] (20ug) can be purchased separately from OriGene.