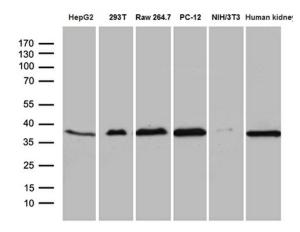

Western blot analysis of extracts (35ug) from 5 different cell lines and human kidney tissue lysate by using anti-STX3 monoclonal antibody (1:500).