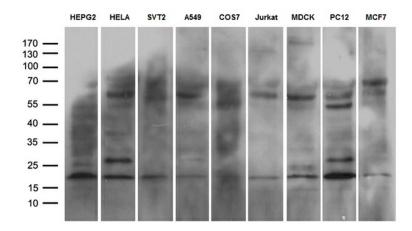

Western blot analysis of extracts (35ug) from 9 different cell lines by using anti-NABP1 monoclonal antibody (1:500).