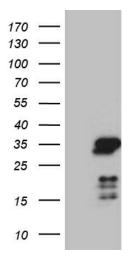

## **Product images:**

HEK293T cells were transfected with the pCMV6-ENTRY control (Left lane) or pCMV6-ENTRY NABP1 ([RC203672], Right lane) cDNA for 48 hrs and lysed. Equivalent amounts of cell lysates (5 ug per lane) were separated by SDS-PAGE and immunoblotted with anti-NABP1 (1:2000). Positive lysates [LY422167] (100ug) and [LC422167] (20ug) can be purchased separately from OriGene.