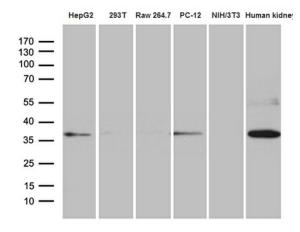

Western blot analysis of extracts (35ug) from 5 different cell lines and human kidney tissue lysate by using anti-STX3 monoclonal antibody (1:500).