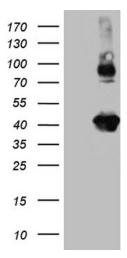

## **Product images:**

HEK293T cells were transfected with the pCMV6-ENTRY control (Cat# [PS100001], Left lane) or pCMV6-ENTRY STX3 (Cat# [RC200658], Right lane) cDNA for 48 hrs and lysed. Equivalent amounts of cell lysates (5 ug per lane) were separated by SDS-PAGE and immunoblotted with anti-STX3 (1:2000) (Cat# [TA811076]). Positive lysates [LY418166] (100ug) and [LC418166] (20ug) can be purchased separately from OriGene.