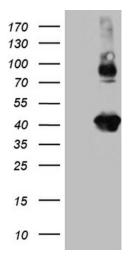

## **Product images:**

HEK293T cells were transfected with the pCMV6-ENTRY control (Cat# [PS100001], Left lane) or pCMV6-ENTRY STX3 (Cat# [RC200658], Right lane) cDNA for 48 hrs and lysed. Equivalent amounts of cell lysates (5 ug per lane) were separated by SDS-PAGE and immunoblotted with anti-STX3 (1:2000) (Cat# TA811076). Positive lysates [LY418166] (100ug) and [LC418166] (20ug) can be purchased separately from OriGene.