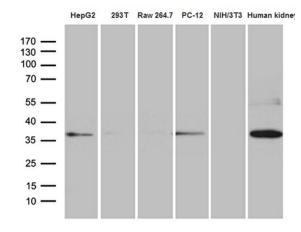

Western blot analysis of extracts (35ug) from 5 different cell lines and human kidney tissue lysate by using anti-STX3 monoclonal antibody (1:500).