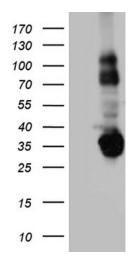

## **Product images:**

HEK293T cells were transfected with the pCMV6-ENTRY control (Left lane) or pCMV6-ENTRY STX3 ([RC200658], Right lane) cDNA for 48 hrs and lysed. Equivalent amounts of cell lysates (5 ug per lane) were separated by SDS-PAGE and immunoblotted with anti-STX3. Positive lysates [LY418166] (100ug) and [LC418166] (20ug) can be purchased separately from OriGene.