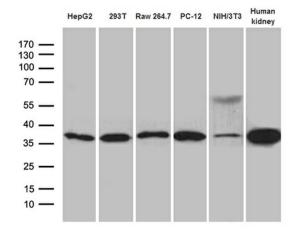

Western blot analysis of extracts (35ug) from 5 cell lines and human kidney tissue lysate by using anti-STX3 monoclonal antibody (1:500).