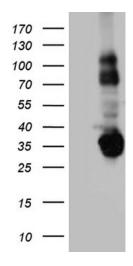

### **Product images:**

HEK293T cells were transfected with the pCMV6-ENTRY control (Left lane) or pCMV6-ENTRY STX3 ([RC200658], Right lane) cDNA for 48 hrs and lysed. Equivalent amounts of cell lysates (5 ug per lane) were separated by SDS-PAGE and immunoblotted with anti-STX3. Positive lysates [LY418166] (100ug) and [LC418166] (20ug) can be purchased separately from OriGene.