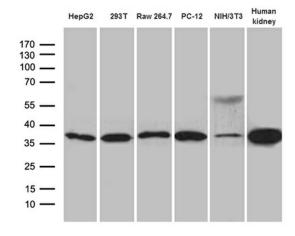

Western blot analysis of extracts (35ug) from 5 cell lines and human kidney tissue lysate by using anti-STX3 monoclonal antibody (1:500).