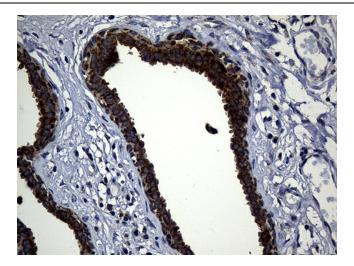

Western blot analysis of extracts (35ug) from 2 different cell lines by using anti-TIMM23 monoclonal antibody (1:500).

Immunohistochemical staining of paraffinembedded Human breast tissue within the normal limits using anti-TIMM23 mouse monoclonal antibody. (Heat-induced epitope retrieval by 1mM EDTA in 10mM Tris buffer (pH8.5) at 120°C for 3min, [TA811032]) (1:2000)