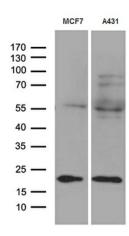

Western blot analysis of extracts (35ug) from 2 different cell lines by using anti-TIMM23 monoclonal antibody (1:500).

Immunohistochemical staining of paraffinembedded Human breast tissue within the normal limits using anti-TIMM23 mouse monoclonal antibody. (Heat-induced epitope retrieval by 1mM EDTA in 10mM Tris buffer (pH8.5) at 120°C for 3min, [TA811032]) (1:2000)