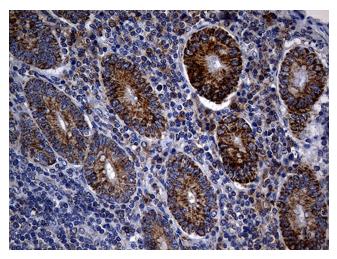

Immunohistochemical staining of paraffinembedded Human appendix tissue within the normal limits using anti-TIMM23 mouse monoclonal antibody. (Heat-induced epitope retrieval by Tris-EDTA (1:2000)