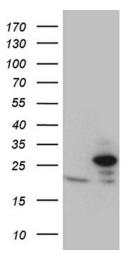

## **Product images:**

HEK293T cells were transfected with the pCMV6-ENTRY control (Cat# [PS100001], Left lane) or pCMV6-ENTRY TIMM23 (Cat# [RC209369], Right lane) cDNA for 48 hrs and lysed. Equivalent amounts of cell lysates (5 ug per lane) were separated by SDS-PAGE and immunoblotted with anti-TIMM23 (Cat# [TA811032])(1:2000). Positive lysates [LY401917] (100ug) and [LC401917] (20ug) can be purchased separately from OriGene.