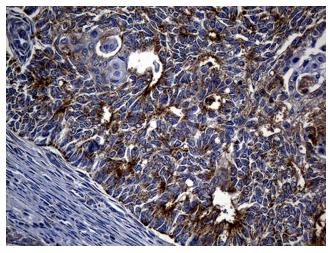

Immunohistochemical staining of paraffinembedded Adenocarcinoma of Human endometrium tissue using anti-TIMM23 mouse monoclonal antibody. (Heat-induced epitope retrieval by 1mM EDTA in 10mM Tris buffer (pH8.5) at 120°C for 3min, [TA811032]) (1:2000)