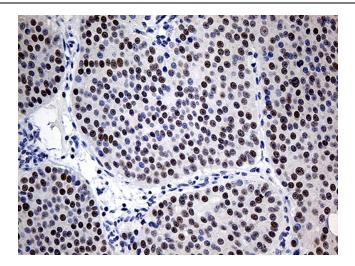

Western blot analysis of extracts (35ug) from 3 cell lines by using anti-ZNF2 monoclonal antibody (1:500).

Immunohistochemical staining of paraffinembedded Carcinoma of Human pancreas tissue using anti-ZNF2 mouse monoclonal antibody. (Heat-induced epitope retrieval by 1mM EDTA in 10mM Tris buffer (pH8.5) at 120°C for 3min, [TA811013]) (1:500)