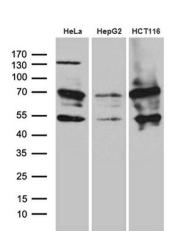

Western blot analysis of extracts (35ug) from 3 cell lines by using anti-ZNF2 monoclonal antibody (1:500).

Immunohistochemical staining of paraffinembedded Carcinoma of Human pancreas tissue using anti-ZNF2 mouse monoclonal antibody. (Heat-induced epitope retrieval by 1mM EDTA in 10mM Tris buffer (pH8.5) at 120°C for 3min, [TA811013]) (1:500)