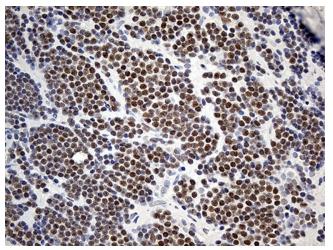

Immunohistochemical staining of paraffinembedded Human lymphoma tissue using anti-ZNF2 mouse monoclonal antibody. (Heat-induced epitope retrieval by 1mM EDTA in 10mM Tris buffer (pH8.5) at 120°C for 3min, [TA811013]) (1:500)