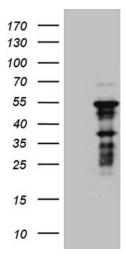

## **Product images:**

HEK293T cells were transfected with the pCMV6-ENTRY control (Cat# [PS100001], Left lane) or pCMV6-ENTRY ZNF2 (Cat# [RC202966], Right lane) cDNA for 48 hrs and lysed. Equivalent amounts of cell lysates (5 ug per lane) were separated by SDS-PAGE and immunoblotted with anti-ZNF2(Cat# [TA811013]). Positive lysates [LY412093] (100ug) and [LC412093] (20ug) can be purchased separately from OriGene.