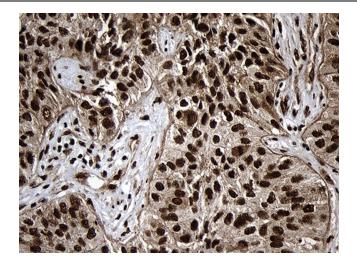

Western blot analysis of extracts (35ug) from 5 cell lines lysates by using anti-ASH2L monoclonal antibody (1:500).

Immunohistochemical staining of paraffinembedded Carcinoma of Human lung tissue using anti-ASH2L mouse monoclonal antibody. (Heat-induced epitope retrieval by 1mM EDTA in 10mM Tris buffer (pH8.5) at 120°C for 3min, [TA810988]) (1:2000)