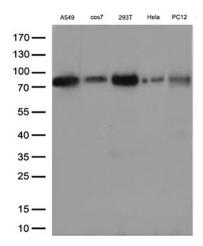

Western blot analysis of extracts (35ug) from 5 cell lines lysates by using anti-ASH2L monoclonal antibody (1:500).

Immunohistochemical staining of paraffinembedded Carcinoma of Human lung tissue using anti-ASH2L mouse monoclonal antibody. (Heat-induced epitope retrieval by 1mM EDTA in 10mM Tris buffer (pH8.5) at 120°C for 3min, [TA810988]) (1:2000)