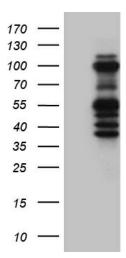

## **Product images:**

HEK293T cells were transfected with the pCMV6-ENTRY control (Left lane) or pCMV6-ENTRY ASH2L ([RC215552], Right lane) cDNA for 48 hrs and lysed. Equivalent amounts of cell lysates (5 ug per lane) were separated by SDS-PAGE and immunoblotted with anti-ASH2L (1:2000). Positive lysates [LY401483] (100ug) and [LC401483] (20ug) can be purchased separately from OriGene.