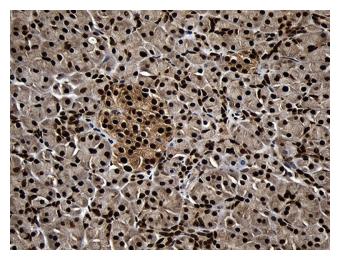

Immunohistochemical staining of paraffinembedded Human pancreas tissue within the normal limits using anti-ASH2L mouse monoclonal antibody. (Heat-induced epitope retrieval by 1mM EDTA in 10mM Tris buffer (pH8.5) at 120°C for 3min, [TA810988]) (1:2000)