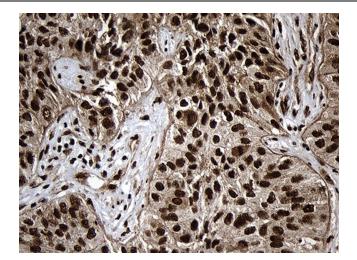

Western blot analysis of extracts (35ug) from 5 cell lines lysates by using anti-ASH2L monoclonal antibody (1:500).

Immunohistochemical staining of paraffinembedded Carcinoma of Human lung tissue using anti-ASH2L mouse monoclonal antibody. Heat-induced epitope retrieval by EDTA solution buffer pH 8.0 at 120°C for 3 min.