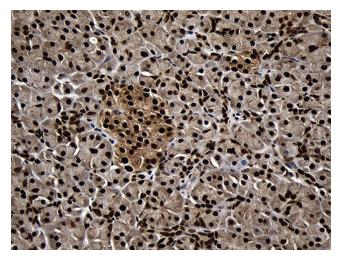

Immunohistochemical staining of paraffinembedded Human pancreas tissue within the normal limits using anti-ASH2L mouse monoclonal antibody. Heat-induced epitope retrieval by EDTA solution buffer pH 8.0 at 120°C for 3 min.