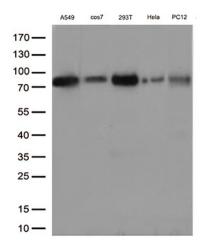

Western blot analysis of extracts (35ug) from 5 cell lines lysates by using anti-ASH2L monoclonal antibody (1:500).

Immunohistochemical staining of paraffinembedded Carcinoma of Human lung tissue using anti-ASH2L mouse monoclonal antibody. Heat-induced epitope retrieval by EDTA solution buffer pH 8.0 at 120°C for 3 min.