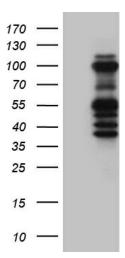

# **Product images:**

HEK293T cells were transfected with the pCMV6-ENTRY control (Left lane) or pCMV6-ENTRY ASH2L ([RC215552], Right lane) cDNA for 48 hrs and lysed. Equivalent amounts of cell lysates (5 ug per lane) were separated by SDS-PAGE and immunoblotted with anti-ASH2L (1:2000). Positive lysates [LY401483] (100ug) and [LC401483] (20ug) can be purchased separately from OriGene.