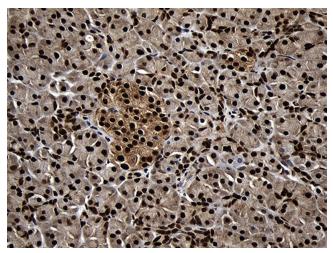

Immunohistochemical staining of paraffinembedded Human pancreas tissue within the normal limits using anti-ASH2L mouse monoclonal antibody. (Heat-induced epitope retrieval by 1mM EDTA in 10mM Tris buffer (pH8.5) at 120°C for 3min, [TA810988]) (1:2000)