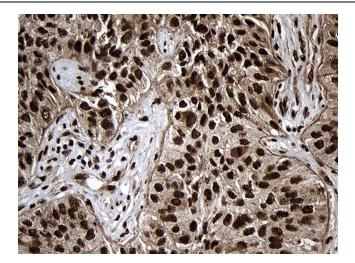

Western blot analysis of extracts (35ug) from 5 cell lines lysates by using anti-ASH2L monoclonal antibody (1:500).

Immunohistochemical staining of paraffinembedded Carcinoma of Human lung tissue using anti-ASH2L mouse monoclonal antibody. (Heat-induced epitope retrieval by 1mM EDTA in 10mM Tris buffer (pH8.5) at 120°C for 3min, [TA810988]) (1:2000)