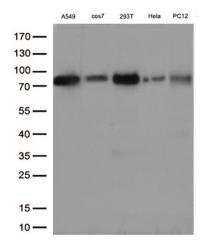

Western blot analysis of extracts (35ug) from 5 cell lines lysates by using anti-ASH2L monoclonal antibody (1:500).

Immunohistochemical staining of paraffinembedded Carcinoma of Human lung tissue using anti-ASH2L mouse monoclonal antibody. (Heat-induced epitope retrieval by 1mM EDTA in 10mM Tris buffer (pH8.5) at 120°C for 3min, [TA810988]) (1:2000)