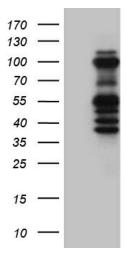

## **Product images:**

HEK293T cells were transfected with the pCMV6-ENTRY control (Left lane) or pCMV6-ENTRY ASH2L ([RC215552], Right lane) cDNA for 48 hrs and lysed. Equivalent amounts of cell lysates (5 ug per lane) were separated by SDS-PAGE and immunoblotted with anti-ASH2L (1:2000). Positive lysates [LY401483] (100ug) and [LC401483] (20ug) can be purchased separately from OriGene.