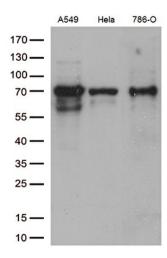

Western blot analysis of extracts (35ug) from 3 cell lines by using anti-ZKSCAN1 monoclonal antibody (1:500).