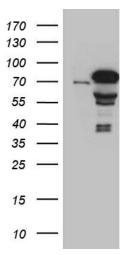

# **Product images:**

HEK293T cells were transfected with the pCMV6-ENTRY control (Left lane) or pCMV6-ENTRY ZKSCAN1 ([RC205035], Right lane) cDNA for 48 hrs and lysed. Equivalent amounts of cell lysates (5 ug per lane) were separated by SDS-PAGE and immunoblotted with anti-ZKSCAN1 (1:2000). Positive lysates [LY418696] (100ug) and [LC418696] (20ug) can be purchased separately from OriGene.