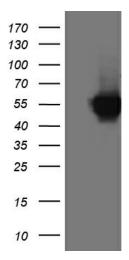

## **Product images:**

HEK293T cells were transfected with the pCMV6-ENTRY control (Left lane) or pCMV6-ENTRY CD274 ([RC213071], Right lane) cDNA for 48 hrs and lysed. Equivalent amounts of cell lysates (5 ug per lane) were separated by SDS-PAGE and immunoblotted with anti-CD274 (1:500). Positive lysates [LY415473] (100ug) and [LC415473] (20ug) can be purchased separately from OriGene.