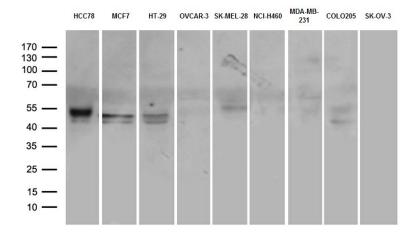

Western blot analysis of extracts (35ug) from 9 different cancer cell lines by using anti-CD274 monoclonal antibody (1:500).