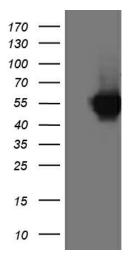

## **Product images:**

HEK293T cells were transfected with the pCMV6-ENTRY control (Left lane) or pCMV6-ENTRY CD274 ([RC213071], Right lane) cDNA for 48 hrs and lysed. Equivalent amounts of cell lysates (5 ug per lane) were separated by SDS-PAGE and immunoblotted with anti-CD274 (1:500). Positive lysates [LY415473] (100ug) and [LC415473] (20ug) can be purchased separately from OriGene.