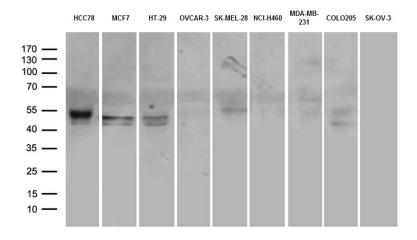

Western blot analysis of extracts (35ug) from 9 different cancer cell lines by using anti-CD274 monoclonal antibody (1:500).