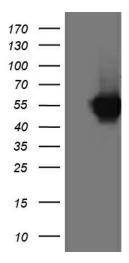

## **Product images:**

HEK293T cells were transfected with the pCMV6-ENTRY control (Left lane) or pCMV6-ENTRY CD274 ([RC213071], Right lane) cDNA for 48 hrs and lysed. Equivalent amounts of cell lysates (5 ug per lane) were separated by SDS-PAGE and immunoblotted with anti-CD274 (1:500). Positive lysates [LY415473] (100ug) and [LC415473] (20ug) can be purchased separately from OriGene.