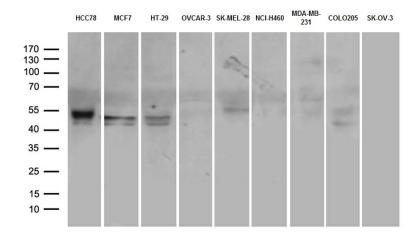

Western blot analysis of extracts (35ug) from 9 different cancer cell lines by using anti-CD274 monoclonal antibody (1:500).