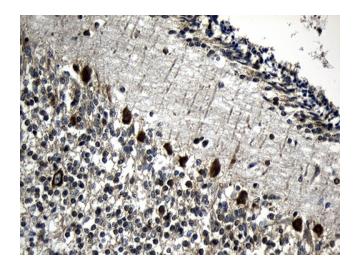

## **Product images:**

Western blot analysis of extracts (35ug) from 9 different cell lines by using anti-CCT4 monoclonal antibody (1:500).

Immunohistochemical staining of paraffinembedded Human embryonic cerebellum within the normal limits using anti-CCT4 mouse monoclonal antibody. (Heat-induced epitope retrieval by 1mM EDTA in 10mM Tris buffer (pH8.5) at 120°C for 3min, [TA810840]) (1:150)