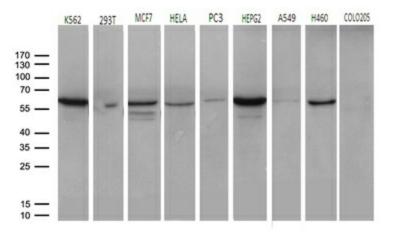

## **Product images:**

Western blot analysis of extracts (35ug) from 9 different cell lines by using anti-CCT4 monoclonal antibody (1:500).

Immunohistochemical staining of paraffinembedded Human embryonic cerebellum within the normal limits using anti-CCT4 mouse monoclonal antibody. (Heat-induced epitope retrieval by 1mM EDTA in 10mM Tris buffer (pH8.5) at 120°C for 3min, [TA810840]) (1:150)