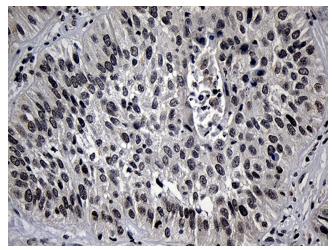

Immunohistochemical staining of paraffinembedded Carcinoma of Human lung tissue using anti-ELL mouse monoclonal antibody. Heat-induced epitope retrieval by EDTA solution buffer pH 8.0 at 120°C for 3 min.