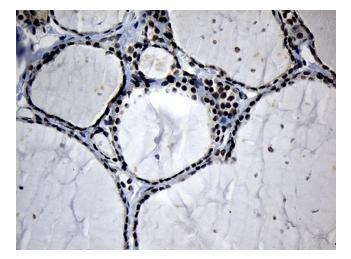

Immunohistochemical staining of paraffinembedded Human thyroid tissue within the normal limits using anti-ELL mouse monoclonal antibody. Heat-induced epitope retrieval by EDTA solution buffer pH 8.0 at 120°C for 3 min.