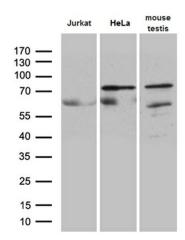

Western blot analysis of extracts (35ug) from 2 different cell lines and mouse testis tissue lysate by using anti-ELL monoclonal antibody (1:500).

Immunohistochemical staining of paraffinembedded Human breast tissue within the normal limits using anti-ELL mouse monoclonal antibody. Heat-induced epitope retrieval by EDTA solution buffer pH 8.0 at 120°C for 3 min.