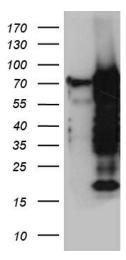

# **Product images:**

HEK293T cells were transfected with the pCMV6-ENTRY control (Left lane) or pCMV6-ENTRY ELL ([RC208258], Right lane) cDNA for 48 hrs and lysed. Equivalent amounts of cell lysates (5 ug per lane) were separated by SDS-PAGE and immunoblotted with anti-ELL (1:2000). Positive lysates [LY416583] (100ug) and [LC416583] (20ug) can be purchased separately from OriGene.