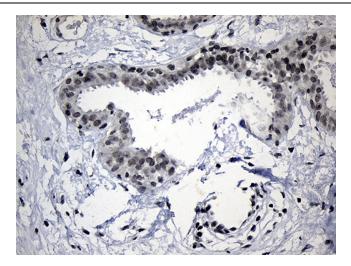

Western blot analysis of extracts (35ug) from 2 different cell lines and mouse testis tissue lysate by using anti-ELL monoclonal antibody (1:500).

Immunohistochemical staining of paraffinembedded Human breast tissue within the normal limits using anti-ELL mouse monoclonal antibody. Heat-induced epitope retrieval by EDTA solution buffer pH 8.0 at 120°C for 3 min.