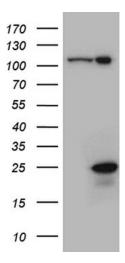

# **Product images:**

HEK293T cells were transfected with the pCMV6-ENTRY control (Left lane) or pCMV6-ENTRY CSF3 ([RC207709], Right lane) cDNA for 48 hrs and lysed. Equivalent amounts of cell lysates (5 ug per lane) were separated by SDS-PAGE and immunoblotted with anti-CSF3 (1:2000). Positive lysates [LY403533] (100ug) and [LC403533] (20ug) can be purchased separately from OriGene.