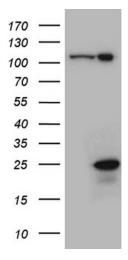

### **Product images:**

HEK293T cells were transfected with the pCMV6-ENTRY control (Left lane) or pCMV6-ENTRY CSF3 ([RC207709], Right lane) cDNA for 48 hrs and lysed. Equivalent amounts of cell lysates (5 ug per lane) were separated by SDS-PAGE and immunoblotted with anti-CSF3 (1:2000). Positive lysates [LY403533] (100ug) and [LC403533] (20ug) can be purchased separately from OriGene.