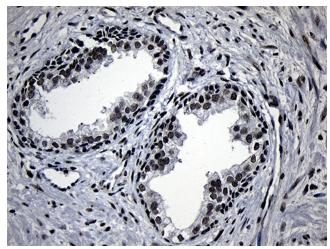

Immunohistochemical staining of paraffinembedded Human prostate tissue within the normal limits using anti-ELL mouse monoclonal antibody. (Heat-induced epitope retrieval by 1mM EDTA in 10mM Tris buffer (pH8.5) at 120°C for 3min, [TA810799]) (1:150)

Immunohistochemical staining of paraffinembedded Carcinoma of Human prostate tissue using anti-ELL mouse monoclonal antibody. (Heat-induced epitope retrieval by 1mM EDTA in 10mM Tris buffer (pH8.5) at 120°C for 3min, [TA810799]) (1:150)