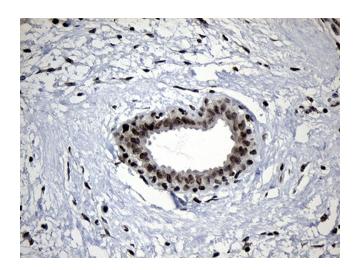

Immunohistochemical staining of paraffinembedded Human breast tissue within the normal limits using anti-ELL mouse monoclonal antibody. (Heat-induced epitope retrieval by 1mM EDTA in 10mM Tris buffer (pH8.5) at 120°C for 3min, [TA810799]) (1:150)

Immunohistochemical staining of paraffinembedded Human thyroid tissue within the normal limits using anti-ELL mouse monoclonal antibody. (Heat-induced epitope retrieval by 1mM EDTA in 10mM Tris buffer (pH8.5) at 120°C for 3min, [TA810799]) (1:150)