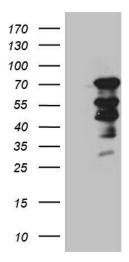

## **Product images:**

HEK293T cells were transfected with the pCMV6-ENTRY control (Left lane) or pCMV6-ENTRY ELL ([RC208258], Right lane) cDNA for 48 hrs and lysed. Equivalent amounts of cell lysates (5 ug per lane) were separated by SDS-PAGE and immunoblotted with anti-ELL (1:2000). Positive lysates [LY416583] (100ug) and [LC416583] (20ug) can be purchased separately from OriGene.