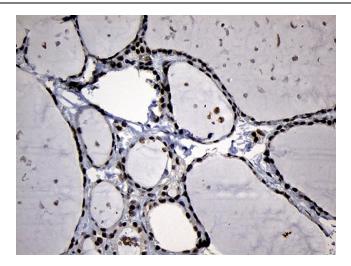

Immunohistochemical staining of paraffinembedded Human thyroid tissue within the normal limits using anti-ELL mouse monoclonal antibody. (Heat-induced epitope retrieval by 1mM EDTA in 10mM Tris buffer (pH8.5) at 120°C for 3min, [TA810799]) (1:150)