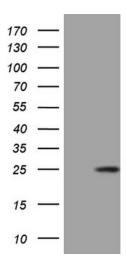

# **Product images:**

HEK293T cells were transfected with the pCMV6-ENTRY control (Left lane) or pCMV6-ENTRY CSF3 ([RC207709], Right lane) cDNA for 48 hrs and lysed. Equivalent amounts of cell lysates (5 ug per lane) were separated by SDS-PAGE and immunoblotted with anti-CSF3 (1:500). Positive lysates [LY403533] (100ug) and [LC403533] (20ug) can be purchased separately from OriGene.