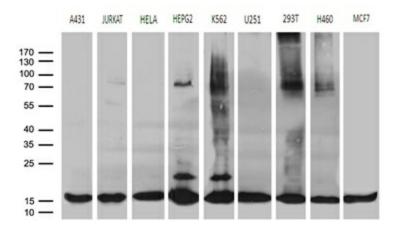

### **Product images:**

Western blot analysis of extracts (35ug) from 9 different cell lines by using anti-POLR2H monoclonal antibody (1:500).

This product is to be used for laboratory only. Not for diagnostic or therapeutic use. ©2023 OriGene Technologies, Inc., 9620 Medical Center Drive, Ste 200, Rockville, MD 20850, US