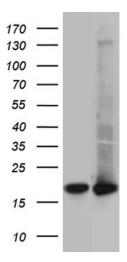

# **Product images:**

HEK293T cells were transfected with the pCMV6-ENTRY control (Cat# [PS100001], Left lane) or pCMV6-ENTRY UBE2D4 (Cat# [RC202473], Right lane) cDNA for 48 hrs and lysed. Equivalent amounts of cell lysates (5 ug per lane) were separated by SDS-PAGE and immunoblotted with anti-UBE2D4 (Cat# TA810786)(1:2000). Positive lysates [LY414273] (100ug) and [LC414273] (20ug) can be purchased separately from OriGene.