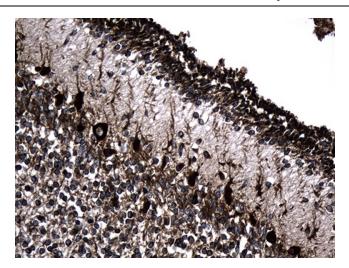

Immunohistochemical staining of paraffinembedded Human embryonic cerebellum within the normal limits using anti-UBE2D4 mouse monoclonal antibody. (Heat-induced epitope retrieval by 1mM EDTA in 10mM Tris buffer (pH8.5) at 120°C for 3min, TA810786) (1:150)