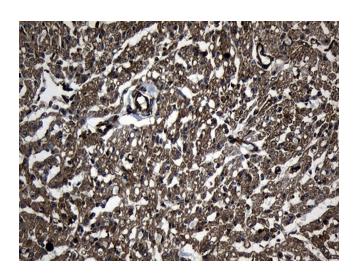

Immunohistochemical staining of paraffinembedded Human adult heart tissue within the normal limits using anti-UBE2D4 mouse monoclonal antibody. (Heat-induced epitope retrieval by 1mM EDTA in 10mM Tris buffer (pH8.5) at 120°C for 3min, TA810786) (1:150)