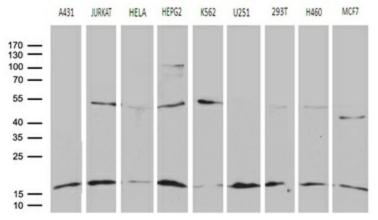

Western blot analysis of extracts (35ug) from 9 different cell lines by using anti-POLR2H monoclonal antibody (1:500).