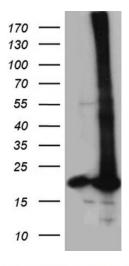

## **Product images:**

HEK293T cells were transfected with the pCMV6-ENTRY control (Left lane) or pCMV6-ENTRY POLR2H ([RC200650], Right lane) cDNA for 48 hrs and lysed. Equivalent amounts of cell lysates (5 ug per lane) were separated by SDS-PAGE and immunoblotted with anti-POLR2H (1:2000). Positive lysates [LY416788] (100ug) and [LC416788] (20ug) can be purchased separately from OriGene.