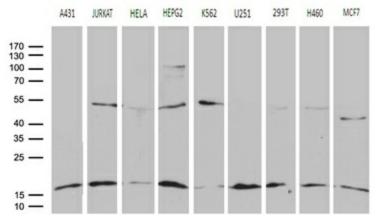

Western blot analysis of extracts (35ug) from 9 different cell lines by using anti-POLR2H monoclonal antibody (1:500).