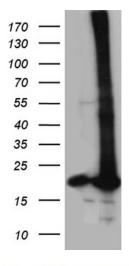

# **Product images:**

HEK293T cells were transfected with the pCMV6-ENTRY control (Left lane) or pCMV6-ENTRY POLR2H ([RC200650], Right lane) cDNA for 48 hrs and lysed. Equivalent amounts of cell lysates (5 ug per lane) were separated by SDS-PAGE and immunoblotted with anti-POLR2H (1:2000). Positive lysates [LY416788] (100ug) and [LC416788] (20ug) can be purchased separately from OriGene.