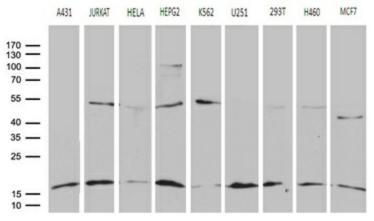

Western blot analysis of extracts (35ug) from 9 different cell lines by using anti-POLR2H monoclonal antibody (1:500).