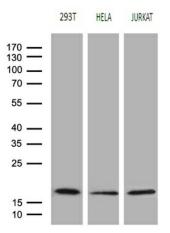

Western blot analysis of extracts (35ug) from 3 different cell lines by using anti-EDF1 monoclonal antibody (1:500).

This product is to be used for laboratory only. Not for diagnostic or therapeutic use. ©2023 OriGene Technologies, Inc., 9620 Medical Center Drive, Ste 200, Rockville, MD 20850, US