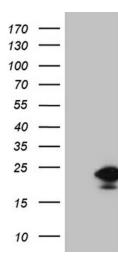

### **Product images:**

HEK293T cells were transfected with the pCMV6-ENTRY control (Left lane) or pCMV6-ENTRY EDF1 ([RC201996], Right lane) cDNA for 48 hrs and lysed. Equivalent amounts of cell lysates (5 ug per lane) were separated by SDS-PAGE and immunoblotted with anti-EDF1 (1:2000). Positive lysates [LY418427] (100ug) and [LC418427] (20ug) can be purchased separately from OriGene.