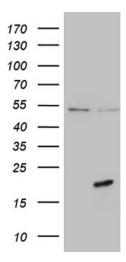

# **Product images:**

HEK293T cells were transfected with the pCMV6-ENTRY control (Left lane) or pCMV6-ENTRY PRELID2 ([RC204565], Right lane) cDNA for 48 hrs and lysed. Equivalent amounts of cell lysates (5 ug per lane) were separated by SDS-PAGE and immunoblotted with anti-PRELID2 (1:500). Positive lysates [LY408585] (100ug) and [LC408585] (20ug) can be purchased separately from OriGene.