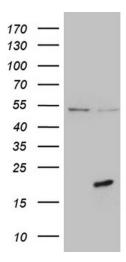

## **Product images:**

HEK293T cells were transfected with the pCMV6-ENTRY control (Left lane) or pCMV6-ENTRY PRELID2 ([RC204565], Right lane) cDNA for 48 hrs and lysed. Equivalent amounts of cell lysates (5 ug per lane) were separated by SDS-PAGE and immunoblotted with anti-PRELID2 (1:500). Positive lysates [LY408585] (100ug) and [LC408585] (20ug) can be purchased separately from OriGene.