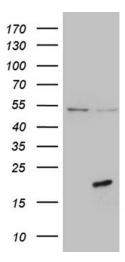

# **Product images:**

HEK293T cells were transfected with the pCMV6-ENTRY control (Left lane) or pCMV6-ENTRY PRELID2 ([RC204565], Right lane) cDNA for 48 hrs and lysed. Equivalent amounts of cell lysates (5 ug per lane) were separated by SDS-PAGE and immunoblotted with anti-PRELID2 (1:500). Positive lysates [LY408585] (100ug) and [LC408585] (20ug) can be purchased separately from OriGene.